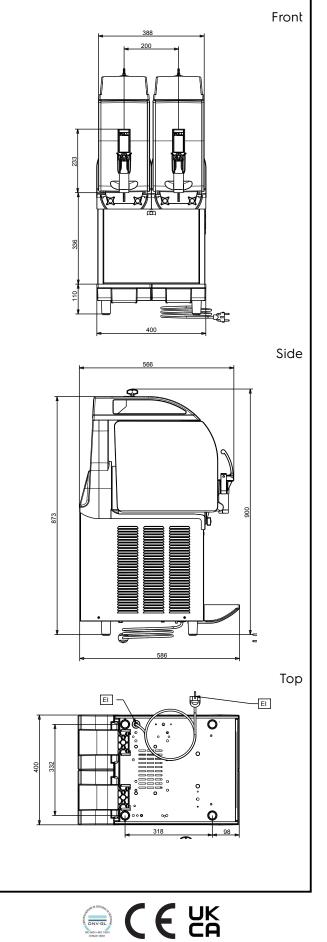

# Frozen Frozen granita dispenser with 2 bowls, electronic control

| Electric                                                                                                  |                                     |
|-----------------------------------------------------------------------------------------------------------|-------------------------------------|
| Supply voltage:<br>562510 (IPRO2ER290)<br>Electrical power max.:                                          | 220-240 V/1 ph/50 Hz<br>0.74 kW     |
| Key Information:                                                                                          |                                     |
| External dimensions, Width:<br>External dimensions, Depth:<br>External dimensions, Height:<br>Net weight: | 400 mm<br>580 mm<br>870 mm<br>60 kg |
| Sustainability                                                                                            |                                     |
| Refrigerant type:<br>Refrigerant weight:                                                                  | R290<br>106 g                       |