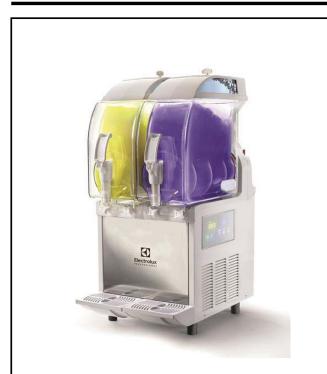

### Frozen Frozen granita dispenser with 2 bowls, electronic control

562510 (IPRO2ER290)

Frozen Granita Dispenser with 2X11 l insulated bowls, electronic control, R290

#### Item No.

Frozen granita dispenser with 2 bowls; the ITANK <sup>™</sup> Technology prevents ice accumulation on the outer side of the bowl and the bowl shape allows a natural mixing action to ensure an optimum consistency of the product. Customizable lid merchandiser and back graphic. Electronic control system and touch screen keypad. Sliding drip tray.

## **Main Features**

- Ideal for the production of slush.
- The ITANK <sup>™</sup> Technology prevents ice accumulation on the outer side of the bowl, reducing condensation and increasing the cooling power of the machine.
- Bowl shape allows a natural mixing action to ensure an optimum consistency of the product.
- Customizable lid merchandiser and back graphic.
- Daily and weekly machine programming functionality.
- The insulated tank guarantees higher cooling efficiency and lower effect of the external temperature on product's preparation and maintenance time reducing condense and draining; it is the best solution in hot climate conditions.